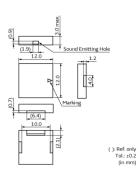

## Specifications

| Size                                         | 12.0×12.0×3.0 mm                   |
|----------------------------------------------|------------------------------------|
| Frequency                                    | 4.0kHz                             |
| Sound Pressure Level                         | 84dB (typ.)                        |
| Sound Pressure Level                         | 75dB (min.)                        |
| Measure Condition of Sound<br>Pressure Level | [±1.5Vo-p,4.0kHz,square wave,10cm] |
| Maximum input voltage                        | ±12.5Vo-p max. or 25.0Vo-p max.    |
| Operating Temperature Range                  | -40℃ to 85℃                        |
| Storage Temperature Range                    | -40℃ to 85℃                        |
| Shape                                        | SMD                                |
| Drive Type                                   | External Drive                     |