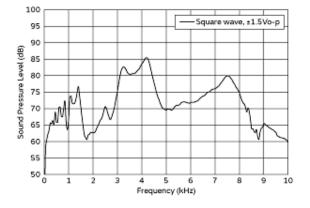

## Specifications

| Size                                         | 12.0×12.0×3.0 mm                   |
|----------------------------------------------|------------------------------------|
| Frequency                                    | 4.0kHz                             |
| Sound Pressure Level                         | 84dB (typ.)                        |
| Sound Pressure Level                         | 75dB (min.)                        |
| Measure Condition of Sound<br>Pressure Level | [±1.5Vo-p,4.0kHz,square wave,10cm] |
| Maximum input voltage                        | ±12.5Vo-p max. or 25.0Vo-p max.    |
| Operating Temperature Range                  | -40℃ to 85℃                        |
| Storage Temperature Range                    | -40℃ to 85℃                        |
| Shape                                        | SMD                                |
| Drive Type                                   | External Drive                     |

The following are examples of externally driven circuits. (1) Unstable multi-vibrator using Tr. (2) Circuits using inverters or NAND gates.

(2) Onouts using intenters of the top gales

Frequency Response