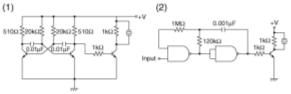

The following are examples of externally driven circuits. (1) Unstable multi-vibrator using Tr. (2) Circuits using inverters or NAND gates.

(2) Onouts using intenters of the top gales

Frequency Response

**Recommended Circuit** 

Attention

 This datasheet is downloaded from the website of Murata Manufacturing Co., Ltd. Therefore, it's specifications are subject to change or our products in it may be discontinued without advance notice. Please check with our sales representatives or product engineers before ordering.
This datasheet has only typical specifications because there is no space for detailed specifications.