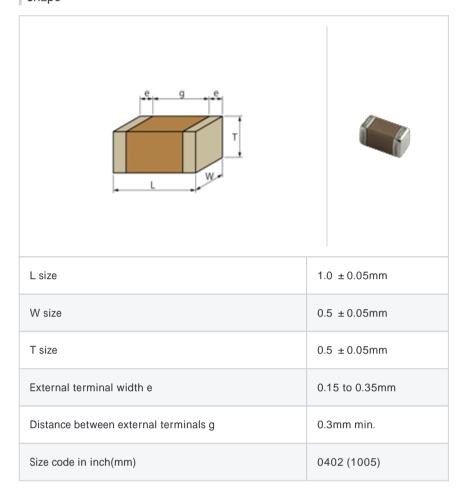

# GCM1555C1H100JZ13#

"#" indicates a package specification code.











< List of part numbers with package codes >  ${\tt GCM1555C1H100JZ13D} \ , \ {\tt GCM1555C1H100JZ13W} \ , \ {\tt GCM1555C1H100JZ13J}$ 

#### Shape



## References

| Packaging | Specifications                                              | Minimum quantity |
|-----------|-------------------------------------------------------------|------------------|
| D         | 180mm Paper taping                                          | 10000            |
| J         | 330mm Paper taping                                          | 50000            |
| W         | 180mm Paper taping (W8P1*)  * Width: 8mm, Pocket pitch: 1mm | 20000            |

| Mass (typ.) |       |  |
|-------------|-------|--|
| 1 piece     | 1.6mg |  |
| 180mm Reel  | 118g  |  |

## Specifications

| Capacitance                                      | 10pF ± 5%  |
|--------------------------------------------------|------------|
| Rated voltage