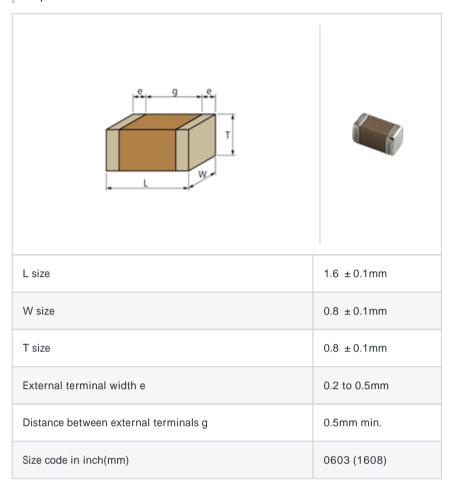

# GRM1885C1H392JA01#

"#" indicates a package specification code.













< List of part numbers with package codes > GRM1885C1H392JA01D , GRM1885C1H392JA01J

#### Shape



### References

| Packaging | Specifications     | Minimum quantity |
|-----------|--------------------|------------------|
| D         | 180mm Paper taping | 4000             |
| J         | 330mm Paper taping | 10000            |

| Mass (typ.) |       |  |
|-------------|-------|--|
| 1 piece     | 6.3mg |  |
| 180mm Reel  | 144g  |  |

## Specifications

| Capacitance                                      | 3900pF ±5% |
|--------------------------------------------------|------------|
| Rated voltage                                    | 50Vdc      |
| Temperature characteristics (complied standard)  | COG(EIA)   |
| Temperature coefficient                          | 0 ± 30ppm/ |
| Temperature range of temperature characteristics | 25 to 125  |
| Operating temperature range