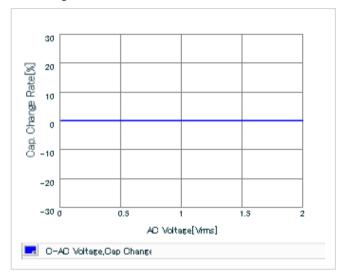

Chart of characteristic data (The charts below may show another part number which shares its characteristics.)

Frequency characteristics (ESR, Impedance)

AC voltage characteristics

S parameter (Smith chart S11)