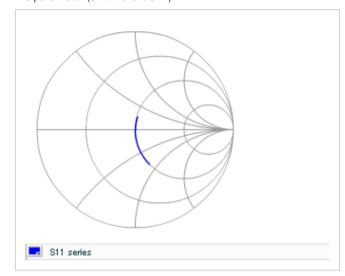

Chart of characteristic data (The charts below may show another part number which shares its characteristics.)

Frequency characteristics (ESR, Impedance)

AC voltage characteristics

S parameter (Smith chart S11)