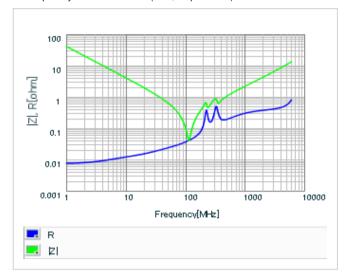

Chart of characteristic data (The charts below may show another part number which shares its characteristics.)

Frequency characteristics (ESR, Impedance)

AC voltage characteristics

S parameter (Smith chart S11)